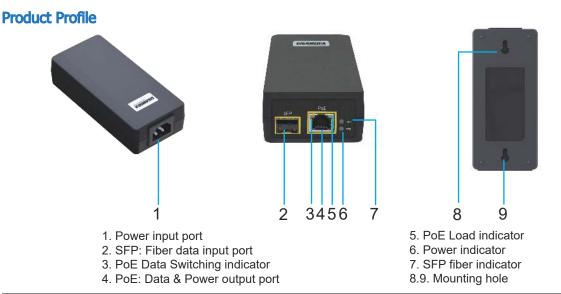

GGM POEINJ30PIS

GGM POEINJ30PIS is designed for indoor use. It works with input voltage of 100-240Vac. It has detection chip inside, which will detect and classify PD before powering it. It will not apply power until a standard-compliant PD is detected. The effective distance is 100 meters over Cat5e/ Cat6 cables. It has two mounting hole on the back, can be easily hung on the wall.

#### **LED Indicator**

- Power Indicator : Green
- PoE Load Indicator : Green
- SFP Fiber Indicator: Green
- PoE Data Switching Indicator: Yellow

Order Info. GGM POEINJ30PIS

55Vdc/0.55A/1000Mbps/3/6(+),1/2(-) /Fiber PoE/Active