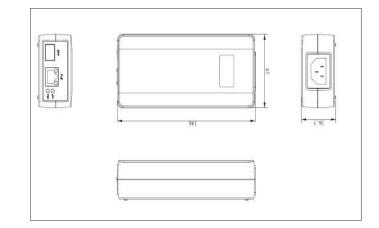

# **Mechanical Characteristics**

- Case: Plastic
- Color: Black
- Mounting: Wall-mounted
- IP Rated: IP40
- Size: 146mm X 67mm X 36.5mm
- Weight: 245g