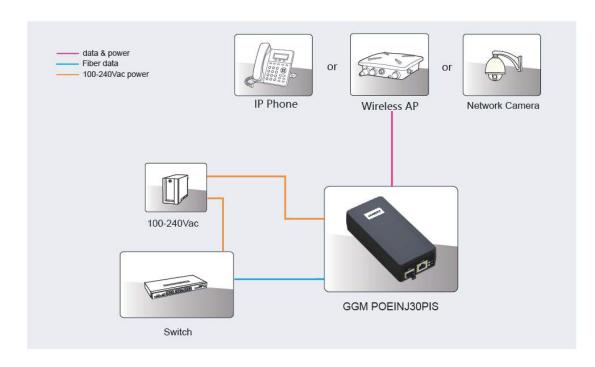

# **Product Working Diagram**

#### **Product Overview**

GGM POEINJ30PIS is a single-port PoE Injector/ Converter, which has a flexible SFP transceiver ports for uplink. It provides 55Vdc, 0.55A power for remote PDs over 2 pairs output. It supports 1000Mbps(Gigabit) of data rate. It works for 30W PoE PDs, such as wireless access points, network cameras, VoIp phones and other PoE+ Ethernet terminals. It is compliant with IEEE802.3at and also compatible and safe to use with any IEEE802.3af compliant terminals.

GGM POEINJ30PIS

GGM POEINJ30PIS is designed for indoor use. It works with input voltage of 100-240Vac. It has detection chip inside, which will detect and classify PD before powering it. It will not apply power until a standard-compliant PD is detected. The effective distance is 100 meters over Cat5e/ Cat6 cables. It has two mounting hole on the back, can be easily hung on the wall.